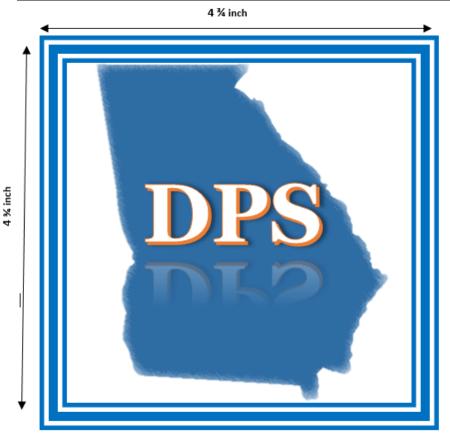

#### **RIDE SHARE NETWORK EXAMPLE OF LOGO OR SIGNAGE**

Company's signage or logo must meet the following conditions:

- Sufficiently large and color contrasted to be readable during daylight hours from a distance of at least 50 feet. (Minimum size of logo or signage should be no less than 4 <sup>3</sup>/<sub>4</sub> by 4 <sup>3</sup>/<sub>4</sub>)
- Must be reflective, illuminated, or otherwise visible in darkness
- Sufficient to identify a vehicle as being associated with the ride share network service with which the ride share driver is affiliated.